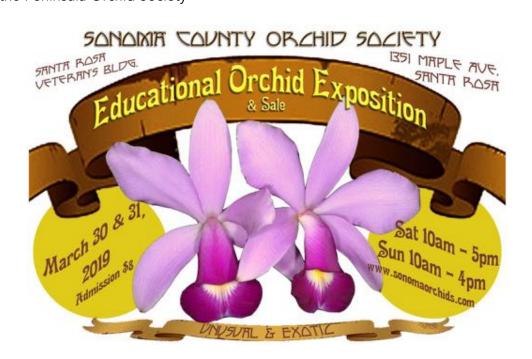

#### March 30 - 31, 2019

Sonoma County Orchid Society Show and Sale Santa Rosa Veterans Memorial Building. Website: sonomaorchids.com